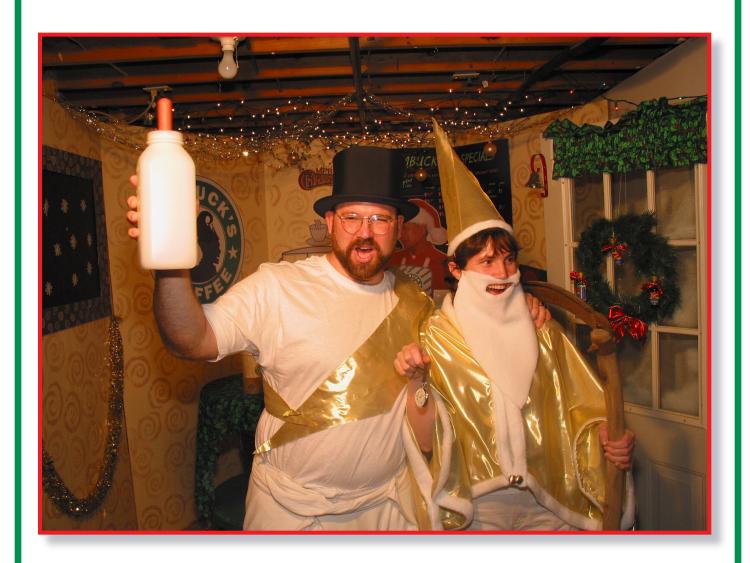

### NOC--FEST-HALL-OF-FAME

RAY AND MARCY
AS
BABY NEW YEAR AND FATHER TIME
NOG-FEST 2002