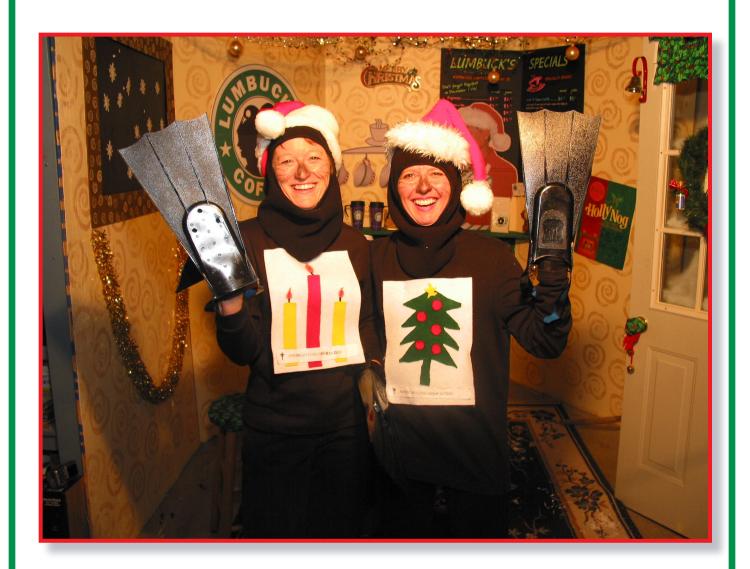

### NOC -- FEST-HALL-OF-FAME



CARMEN, KAREN AND LISA

AS

THE THREE WISE WOMEN

NOG-FEST 2002



### NOC--FEST-HALL-OF-FAME



RAY AND MARCY
AS
BABY NEW YEAR AND FATHER TIME
NOG-FEST 2002



### NOC -- FEST-HALL OF FAME



DES AND KAY AS
THE CHRISTMAS SEALS
NOG-FEST 2002



# NOC -- FEST-HALL-OF-FAME



AS
A CHRONICALLY WASTED DEER
NOG-FEST 2002



### NOC--FEST-HALL-OF-FAME



LYNN, CHRIS, EMILY AND ZACH
AS
THE RADIO CITY MUSIC HALL ROCKETTES
NOG-FEST 2002



## NOC -- FEST-HALL-OF-FAME



MARK
AS
THE CHRISTMAS TREE... AGAIN!
NOG-FEST 2002



### NOC-FEST-HALL-OF-FAME



FISH HEAD

AS

MISTLETOE (OR IS IT MISSLE TWO?)

NOG-FEST 2007



### NOG -- FEST-HALL-OF-FAME



MIKE AND ROCHELLE

AS
THE GHOST OF CHRISTMAS PAST AND SCROOGE

NOG-FEST 2002



### NOG--FEST-HALL-OF-FAME





ANN AND DALE AND LISA

AS

A SNOW GLOBE

NOG-FEST 2002



### NOC-FEST-HALL-OF-FAME



JOE AND DEANNE AS SNOW GLOBES NOG-FEST 2002