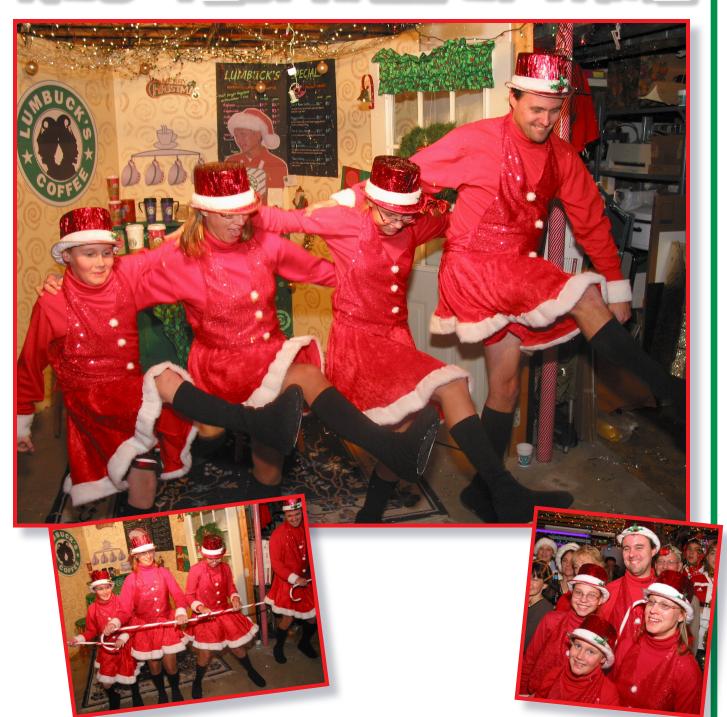

### NOC--FEST-HALL-OF-FAME

LYNN, CHRIS, EMILY AND ZACH
AS
THE RADIO CITY MUSIC HALL ROCKETTES
NOG-FEST 2002