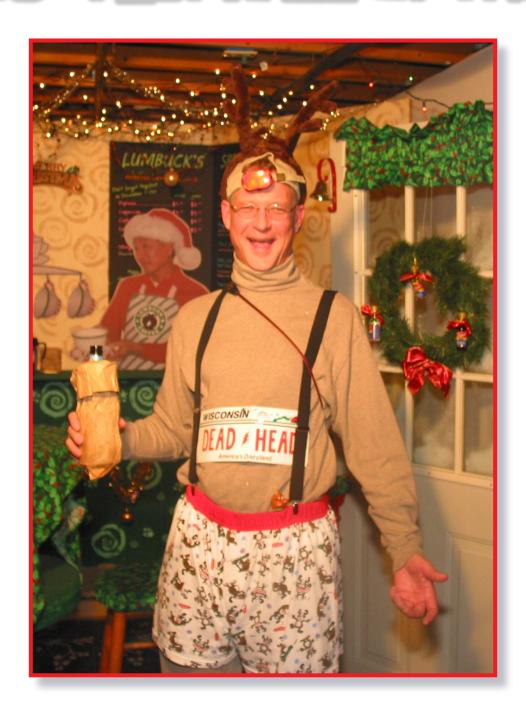

### NOC -- FEST-HALL-OF-FAME



CARMEN, KAREN AND LISA

AS

THE THREE WISE WOMEN

NOG-FEST 2002



### NOC--FEST-HALL-OF-FAME



RAY AND MARCY
AS
BABY NEW YEAR AND FATHER TIME
NOG-FEST 2002



### NOC -- FEST-HALL OF FAME



DES AND KAY AS
THE CHRISTMAS SEALS
NOG-FEST 2002



# NOC -- FEST-HALL-OF-FAME



AS
A CHRONICALLY WASTED DEER
NOG-FEST 2002



### NOC--FEST-HALL-OF-FAME



LYNN, CHRIS, EMILY AND ZACH
AS
THE RADIO CITY MUSIC HALL ROCKETTES
NOG-FEST 2002



## NOC -- FEST-HALL-OF-FAME



MARK
AS
THE CHRISTMAS TREE... AGAIN!
NOG-FEST 2002



### NOC-FEST-HALL-OF-FAME



FISH HEAD

AS

MISTLETOE (OR IS IT MISSLE TWO?)

NOG-FEST 2007



### NOG -- FEST-HALL-OF-FAME



MIKE AND ROCHELLE

AS
THE GHOST OF CHRISTMAS PAST AND SCROOGE

NOG-FEST 2002



### NOG--FEST-HALL-OF-FAME





ANN AND DALE AND LISA

AS

A SNOW GLOBE

NOG-FEST 2002



### NOC-FEST-HALL-OF-FAME



JOE AND DEANNE AS SNOW GLOBES NOG-FEST 2002