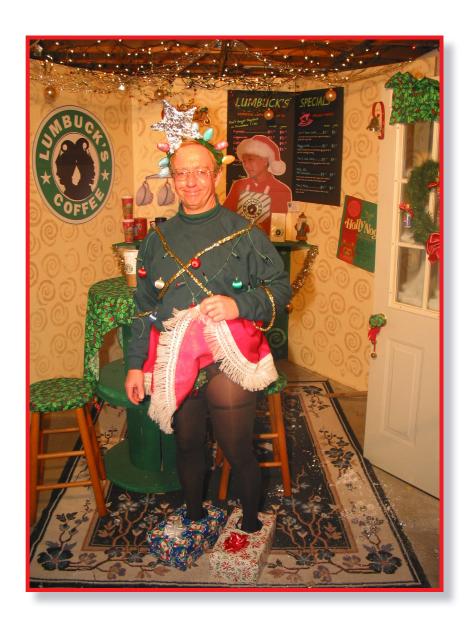

### NOC -- FEST-HALL-OF-FAME



CARMEN, KAREN AND LISA

AS

THE THREE WISE WOMEN

NOG-FEST 2002



### NOC--FEST-HALL-OF-FAME



RAY AND MARCY
AS
BABY NEW YEAR AND FATHER TIME
NOG-FEST 2002



### NOC -- FEST-HALL OF FAME



DES AND KAY AS
THE CHRISTMAS SEALS
NOG-FEST 2002



# NOC -- FEST-HALL-OF-FAME



AS
A CHRONICALLY WASTED DEER
NOG-FEST 2002



### NOC--FEST-HALL-OF-FAME



LYNN, CHRIS, EMILY AND ZACH
AS
THE RADIO CITY MUSIC HALL ROCKETTES
NOG-FEST 2002



## NOC -- FEST-HALL-OF-FAME



MARK
AS
THE CHRISTMAS TREE... AGAIN!
NOG-FEST 2002



### NOC-FEST-HALL-OF-FAME



FISH HEAD

AS

MISTLETOE (OR IS IT MISSLE TWO?)

NOG-FEST 2007



### NOG -- FEST-HALL-OF-FAME



MIKE AND ROCHELLE

AS
THE GHOST OF CHRISTMAS PAST AND SCROOGE

NOG-FEST 2002



### NOG--FEST-HALL-OF-FAME





ANN AND DALE AND LISA

AS

A SNOW GLOBE

NOG-FEST 2002



### NOC-FEST-HALL-OF-FAME



JOE AND DEANNE AS SNOW GLOBES NOG-FEST 2002