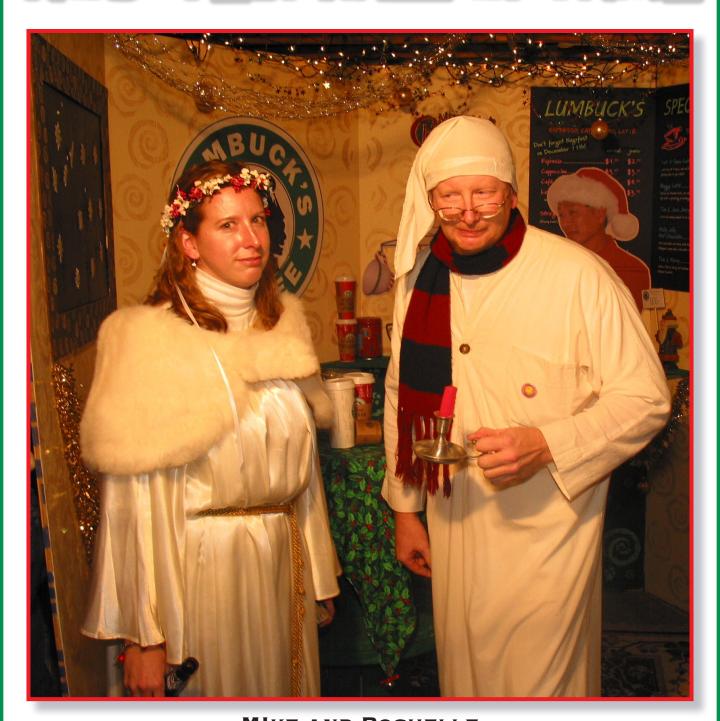

### NOG -- FEST-HALL-OF-FAME

MIKE AND ROCHELLE

AS
THE GHOST OF CHRISTMAS PAST AND SCROOGE

NOG-FEST 2002