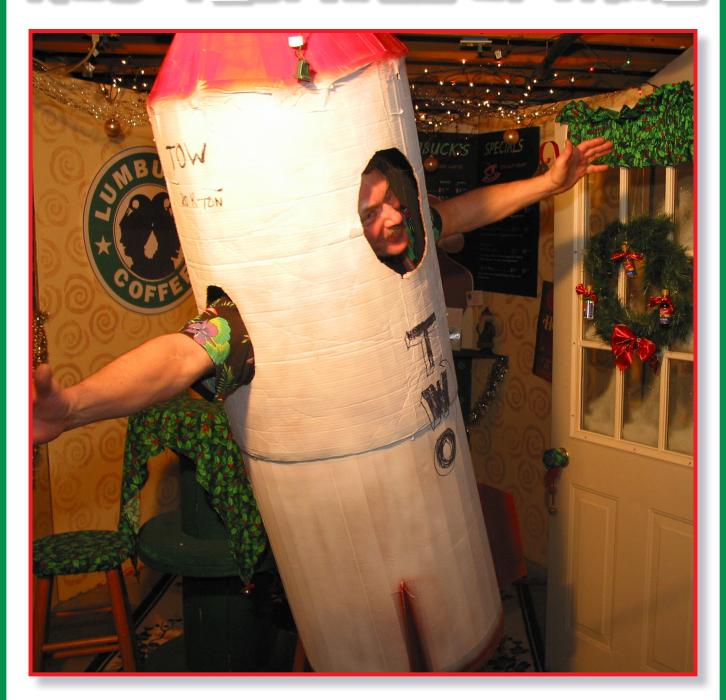

### NOC-FEST-HALL-OF-FAME

FISH HEAD

AS

MISTLETOE (OR IS IT MISSLE TWO?)

NOG-FEST 2007