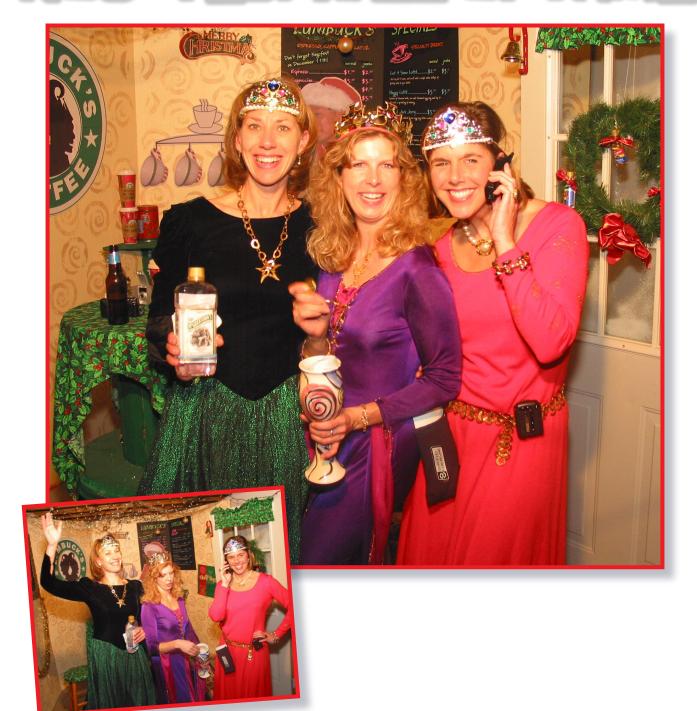

### NOC -- FEST-HALL-OF-FAME

CARMEN, KAREN AND LISA

AS

THE THREE WISE WOMEN

NOG-FEST 2002